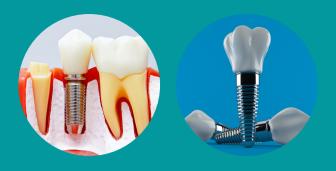

#### PROCEDURE AT THE CLINIC

- Extracting the left over Tooth for placing an implant.
- Implant Post is then attached.
- Placing the Permanent Crown