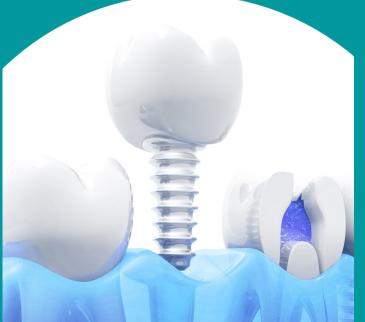

#### PROCEDURE AT THE CLINIC

- Extracting the left over Tooth for placing an implant.
- Implant Post is then attached.
- Placing the Permanent Crown