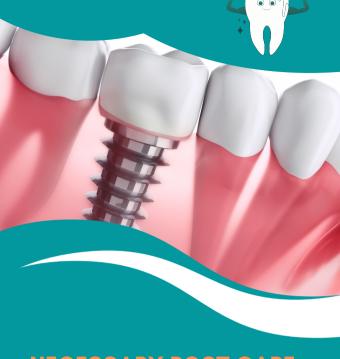

#### **DENTAL IMPLANTS**

#### PROCEDURE AT THE CLINIC

- Extracting the left over Tooth for placing an implant.
- Implant Post is then attached.
- Placing the Permanent Crown

## NECESSARY POST CARE

- Floss Daily
- Avoid Abrasive Products
- Use a Soft Nylon Brush
- Visit Dentist every 6 months

TodaysDentalLexington.com

CALL (803) 756-4353